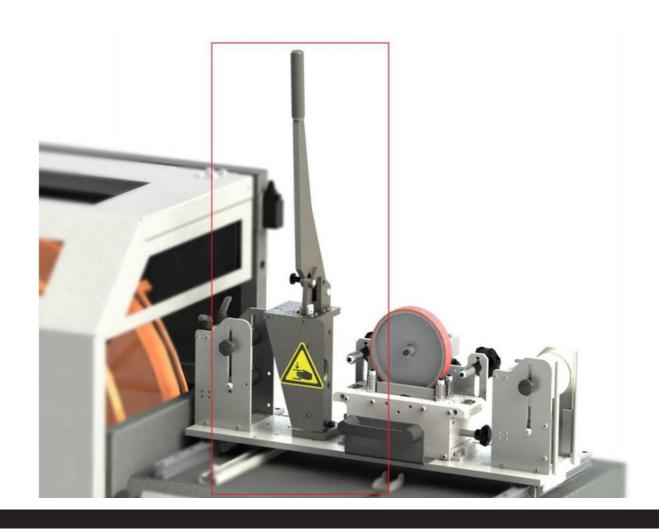

### **CUTTING TECHNOLOGY**

#### **CUTTING DEVICES**

Whether manual, hydraulic or pneumatic cutters - our shears are the ideal supplement to winding machines, other machines and production lines. They allow a comfortable and safe cut of material.

- Manual cutting devices
- Pneumatic cutting devices
- Hydraulic cutting devices