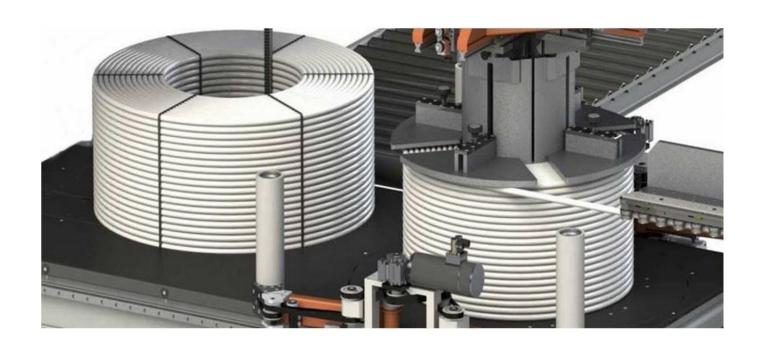

### WINDING TECHNOLOGY

#### MECHANICAL WINDING SYSTEMS

Rational, cost-effective cutting, measuring and winding of cables and wires, steel cables, pipes, hoses and profiles requires powerful yet easy-to-use machines.

Modern control and drive technology from well-known German manufacturers are used at kabelmat

- Cut-to-length machine for cables, pipes, hoses
- Coil and spool winding machine
- · Coil and drum winding machine
- · Coil and spool unwinding machine
- · Semi-automatic coil winding machine
- Fully-automatic coil winding machine
- Pintle winder for coils and drums
- Sinter machine