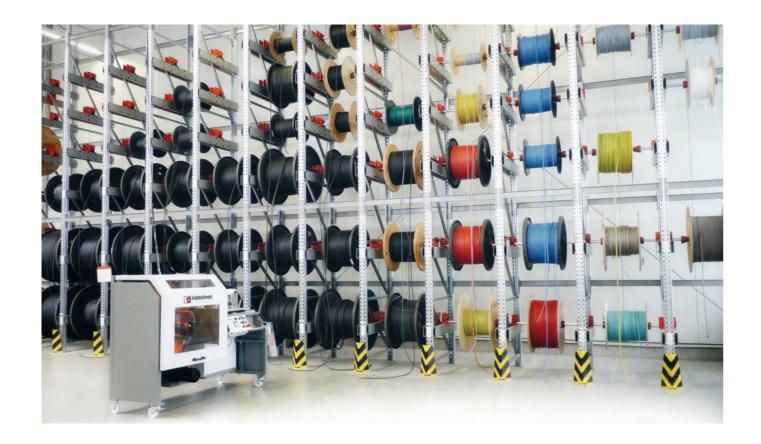

#### STORAGE SYSTEM FOR CABLE DRUMS

In many cases, cables and wires are needed on short-term and in an individual type and length. Suitable cutting and winding machines combined with an efficient cable storage are accelerating internal procedures to meet these requirements.

• Cable drum rack

## STORAGE SYSTEMS FOR COILS AND SPOOLS

Cable drum racks or storage systems for cable rings and coils – KABELMAT ® provides order for your cable storage with its storage systems.

In addition, there is also the possibility to pull-of directly with an unwinder.

- Storage system for cable coils
- Storage system for cable spools