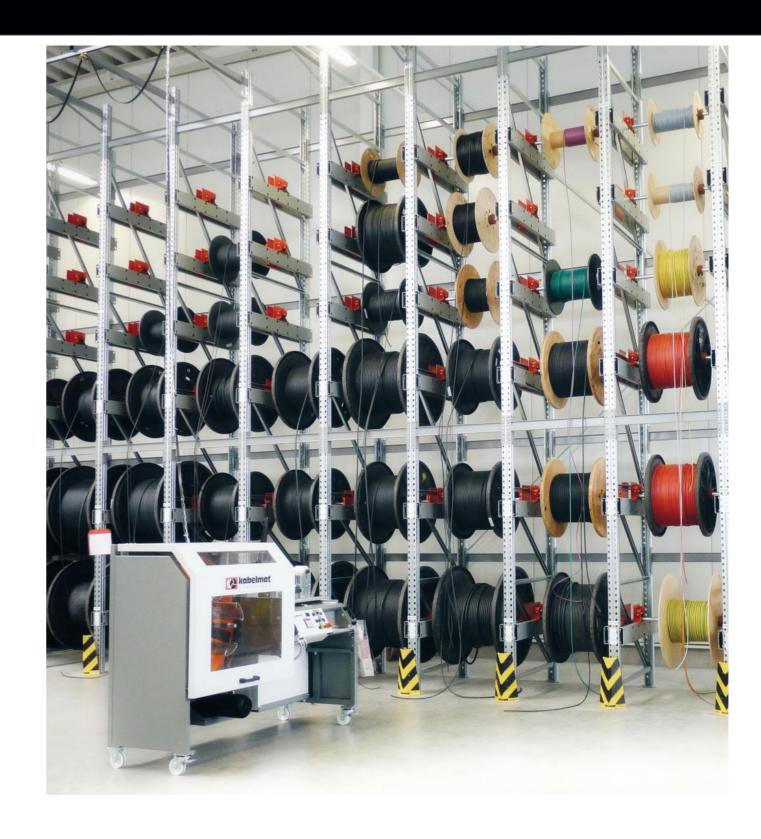

### STORAGE TECHNOLOGY

#### STORAGE SYSTEM FOR CABLE DRUMS

In many cases, cables and wires are needed on short-term and in an individual type and length. Suitable cutting and winding machines combined with an efficient cable storage are accelerating internal procedures to meet these requirements.

• Cable drum rack

## STORAGE SYSTEMS FOR COILS AND SPOOLS

Cable drum racks or storage systems for cable rings and coils – KABELMAT ® provides order for your cable storage with its storage systems.

In addition, there is also the possibility to pull-of directly with an unwinder.

- Storage system for cable coils
- Storage system for cable spools