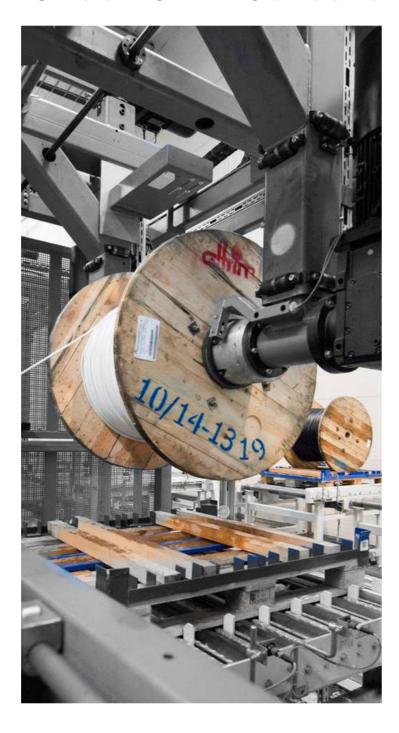

### STORAGE TECHNOLOGY

#### STORAGE SYSTEM FOR CABLE DRUMS

In many cases, cables and wires are needed on short-term and in an individual type and length. Suitable cutting and winding machines combined with an efficient cable storage are accelerating internal procedures to meet these requirements.

• Cable drum rack

## STORAGE SYSTEMS FOR COILS AND SPOOLS

Cable drum racks or storage systems for cable rings and coils – KABELMAT ® provides order for your cable storage with its storage systems.

In addition, there is also the possibility to pull-of directly with an unwinder.

- Storage system for cable coils
- Storage system for cable spools