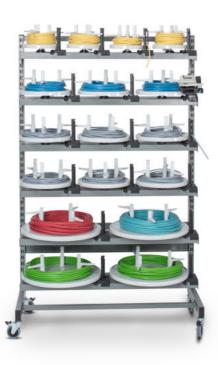

## STORAGE SYSTEMS FOR COILS AND SPOOLS

Cable drum racks or storage systems for cable rings and coils – KABELMAT ® provides order for your cable storage with its storage systems.

In addition, there is also the possibility to pull-of directly with an unwinder.

- Storage system for cable coils
- Storage system for cable spools