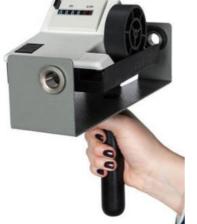

#### LENGTH MEASURING DEVICES

Our length measuring devices are available in different designs and sizes. The material diameter ranges from 1 mm to max. 100 mm. Flat material can also be measured.

The length measuring devices can be used practically as single devices as well as in connection with our machines and manual devices.

Length measuring devices

Kabelmat length measuring units comply with the latest EU-guideline 2014/32/EU (MID) and accuracy class III (+/- 0,5 %)