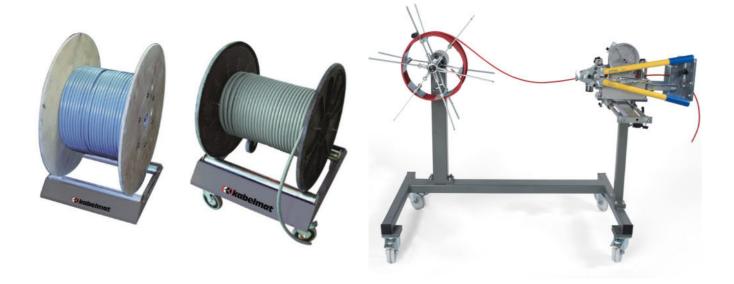

#### MANUAL WINDING SYSTEMS

Very easy-to-use hand winders improve daily operations and offers a huge reduction in workload.

Modular construction systems and a wide range of products enables the right solution for a variety of applications.

- Rewinding system for coils and spools
- Winding system for coils and spools
- Unwinding system for coils and spools
- Drum unwinder
- Transport trolley for cable drums

#### MECHANICAL WINDING SYSTEMS

Rational, cost-effective cutting, measuring and winding of cables and wires, steel cables, pipes, hoses and profiles requires powerful yet easy-to-use machines.

Modern control and drive technology from well-known German manufacturers are used at kabelmat

- Cut-to-length machine for cables, pipes, hoses
- Coil and spool winding machine
- · Coil and drum winding machine
- · Coil and spool unwinding machine
- · Semi-automatic coil winding machine
- Fully-automatic coil winding machine
- Pintle winder for coils and drums
- Sinter machine