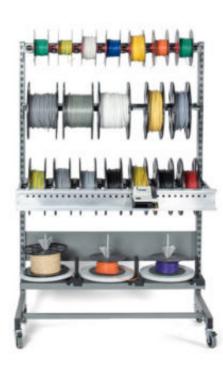

#### STORAGE SYSTEM FOR CABLE DRUMS

In many cases, cables and wires are needed on short-term and in an individual type and length. Suitable cutting and winding machines combined with an efficient cable storage are accelerating internal procedures to meet these requirements.

• Cable drum rack

## STORAGE SYSTEMS FOR COILS AND SPOOLS

Cable drum racks or storage systems for cable rings and coils – KABELMAT ® provides order for your cable storage with its storage systems.

In addition, there is also the possibility to pull-of directly with an unwinder.

- Storage system for cable coils
- Storage system for cable spools