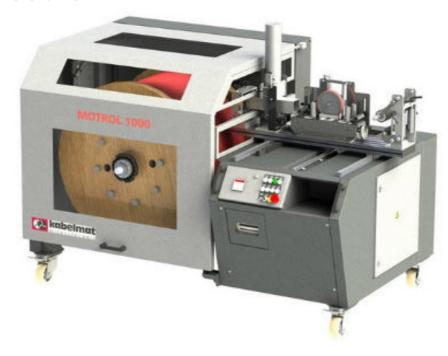

#### MECHANICAL WINDING SYSTEMS

Rational, cost-effective cutting, measuring and winding of cables and wires, steel cables, pipes, hoses and profiles requires powerful yet easy-to-use machines.

Modern control and drive technology from well-known German manufacturers are used at kabelmat

- Cut-to-length machine for cables, pipes, hoses
- Coil and spool winding machine
- · Coil and drum winding machine
- · Coil and spool unwinding machine
- · Semi-automatic coil winding machine
- Fully-automatic coil winding machine
- Pintle winder for coils and drums
- Sinter machine