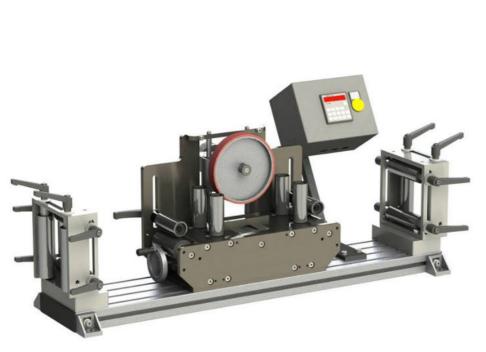

#### LENGTH MEASURING DEVICES

Our length measuring devices are available in different designs and sizes. The material diameter ranges from 1 mm to max. 100 mm. Flat material can also be measured.

The length measuring devices can be used practically as single devices as well as in connection with our machines and manual devices.

Length measuring devices

Kabelmat length measuring units comply with the latest EU-guideline 2014/32/EU (MID) and accuracy class III (+/- 0,5 %)